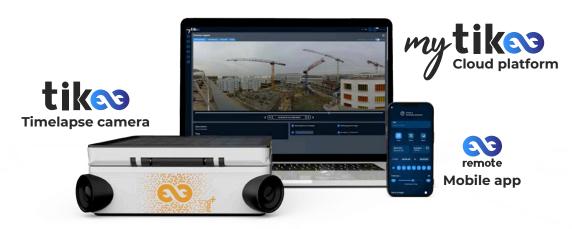

#### 100% Connected

4G or Wi-Fi to send your images to myTikee cloud platform. Easily set up your sequence with Tikee remote mobile app.

## connected to a professional cloud platform

Storytelling starting at 35€ exl. tax/month

## **Advanced monitoring**

Benefit from advanced monitoring options for your camera fleet and check their locations