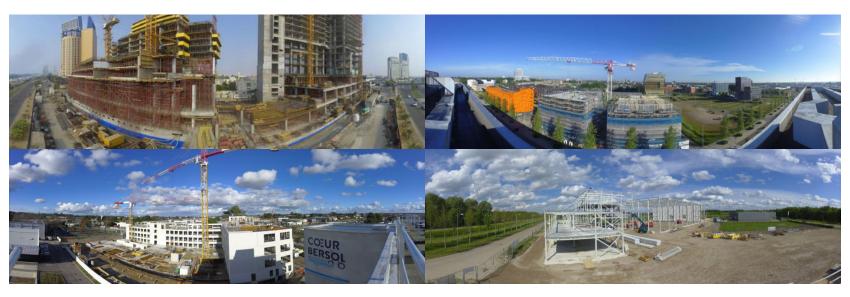

## 6K 220°

Two wide-angle lenses for 220° panoramic view for breathtaking scenic views. Full HD, 4K, 6K

#### **Jobsite monitoring**

Follow the evolution of the project and key steps as if you were onsite

#### 24/7 Remote working

220° Panoramic view covering large areas Fully autonomous thanks to its solar panel Always accessible with 4G LTE or wifi connectivity